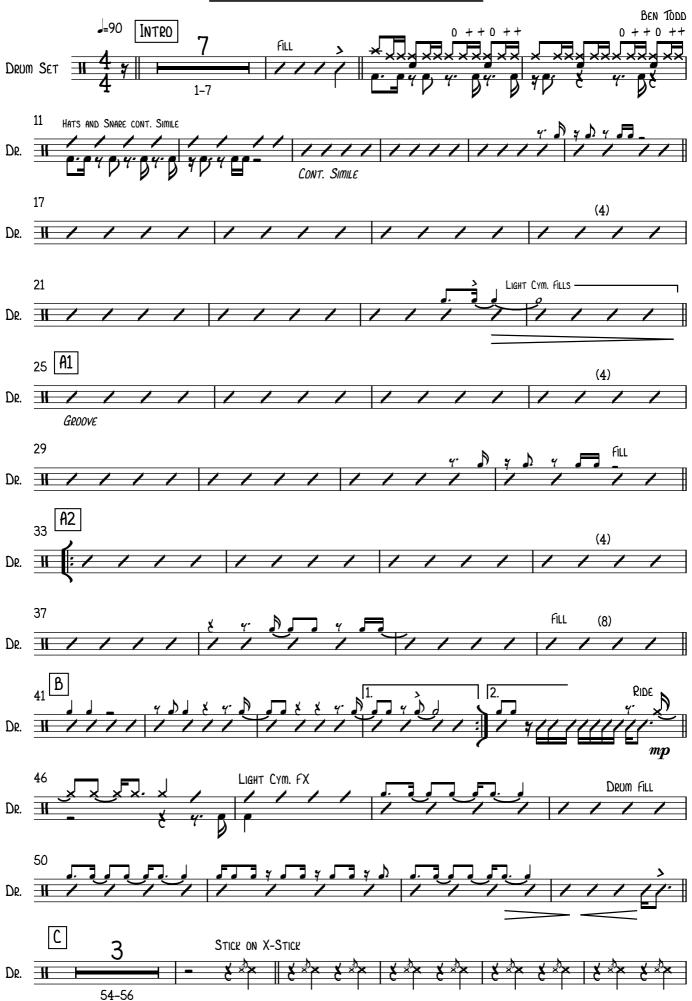

## AIRSTREAM

"Airstream" is full of dynamic and textural contrast. You can have a lot of fun playing with the dynamics in the different sections of this tune. Also, texturally, try and build the density and intensity of your groove throughout, especially the three times through the A and D sections.

The groove itself is quite open and you can experiment with your own snare accents and hi-hat phrasings, just aim to keep the initial backbeat on beat 3. Treat the Guitar Solo section like any other solo where you are accompanying. Try to build through it into the horn hit's at 88 before coming down again to build into and throughout the Drum Solo.