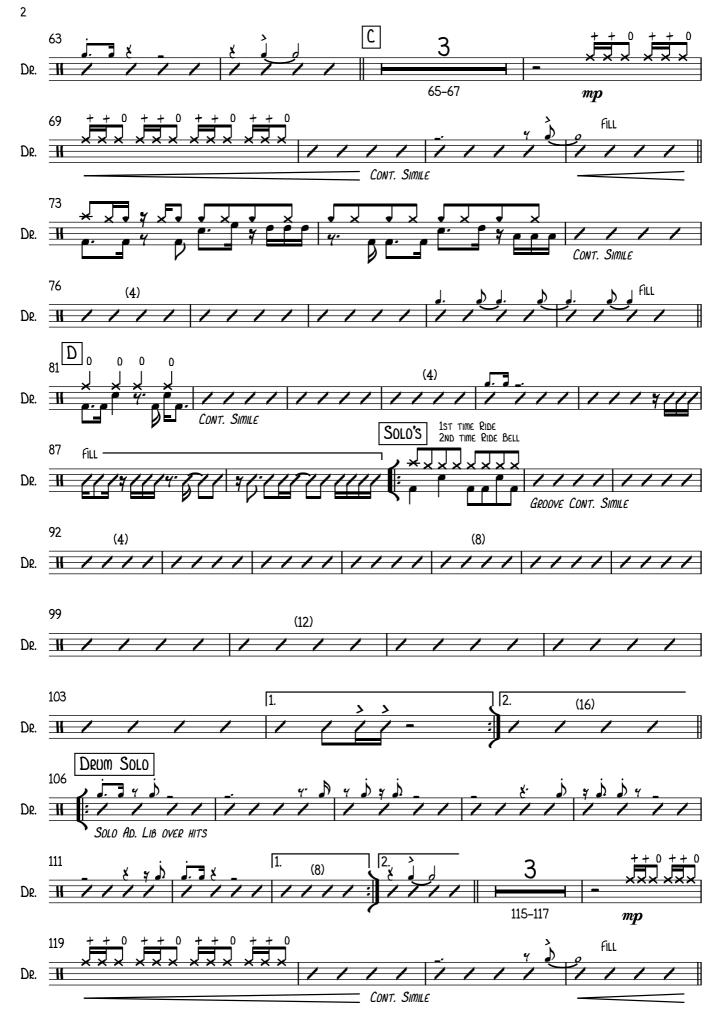

## AIRSTREAM

"Airstream" is full of dynamic and textural contrast. You can have a lot of fun playing with the dynamics in the different sections of this tune. Also, texturally, try and build the density and intensity of your groove throughout, especially the three times through the A and D sections.

The groove itself is quite open and you can experiment with your own snare accents and hi-hat phrasings, just aim to keep the initial backbeat on beat 3. Treat the Guitar Solo section like any other solo where you are accompanying. Try to build through it into the horn hit's at 88 before coming down again to build into and throughout the Drum Solo.